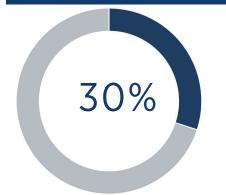

Nearly1 out of every 3 undergraduates from Michigan qualifies for the Michigan Tuition Grant

COLLEGES & UNIVERSITIES

Unless otherwise noted, data is from FY 2016-2017. For more information please visit: micolleges.org