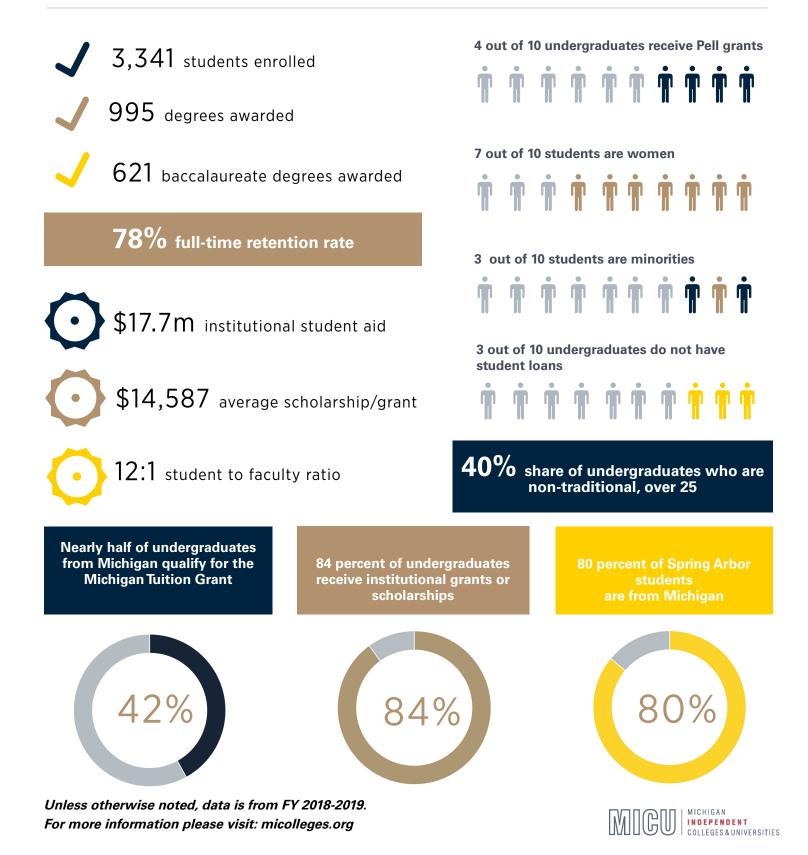

## SPRING ARBOR UNIVERSITY STUDENTS AT-A-GLANCE



## MICU MEMBERS

| Adrian College                      | Albion College                       | Alma College                    |
|-------------------------------------|--------------------------------------|---------------------------------|
| Andrews University                  | Aquinas College                      | Baker College                   |
| Calvin College                      | Cleary University                    | College for Creative<br>Studies |
| Concordia University -<br>Ann Arbor | Cornerstone University               | Davenport University            |
| Finlandia University                | Hope College                         | Kalamazoo College               |
| Kettering University                | Lawrence Technological<br>University | Madonna University