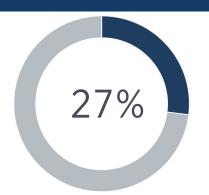

Top 4-year engineering program in the nation

(U.S. Department of Education)

More than1 out of every 4 undergraduates from Michigan qualifies for the Michigan Tuition Grant

91 percent of undergraduates receive institutional grants or scholarships